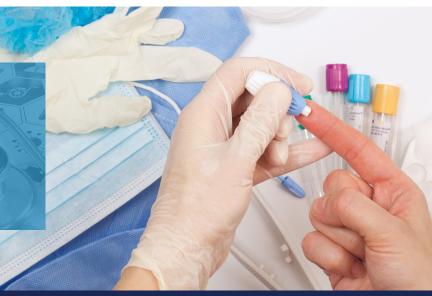

#### Advocacy, Education & Assistance

Screening, testing and RTW management for workforce health monitoring.

- · Workforce health monitoring and RTW
- · Absence management
- Pre-placement, fitness-for-duty and return-to-work exams
- · Deployment, immunizations, and vaccines
- · Regulatory compliance and medical surveillance
- · Drug and alcohol testing