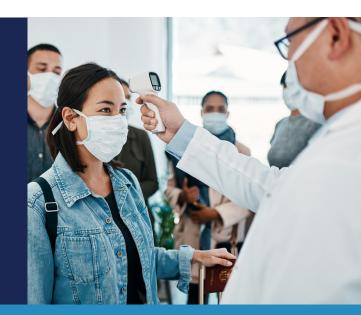

# **HEALTH MONITORING & SCREENING**

## ASSESSING EMPLOYEE HEALTH FOR RETURN TO THE WORKPLACE

- Employee screening and health assessments for safe RTW and continuity of work.
- Nurse case management.
- Contact tracing to track employee exposure to illness.
- Medical and support staffing to augment specialized care facilities and hopsital personnel.
- · COVID critical care teams.
- Essential advanced qualifications, training, and experience.